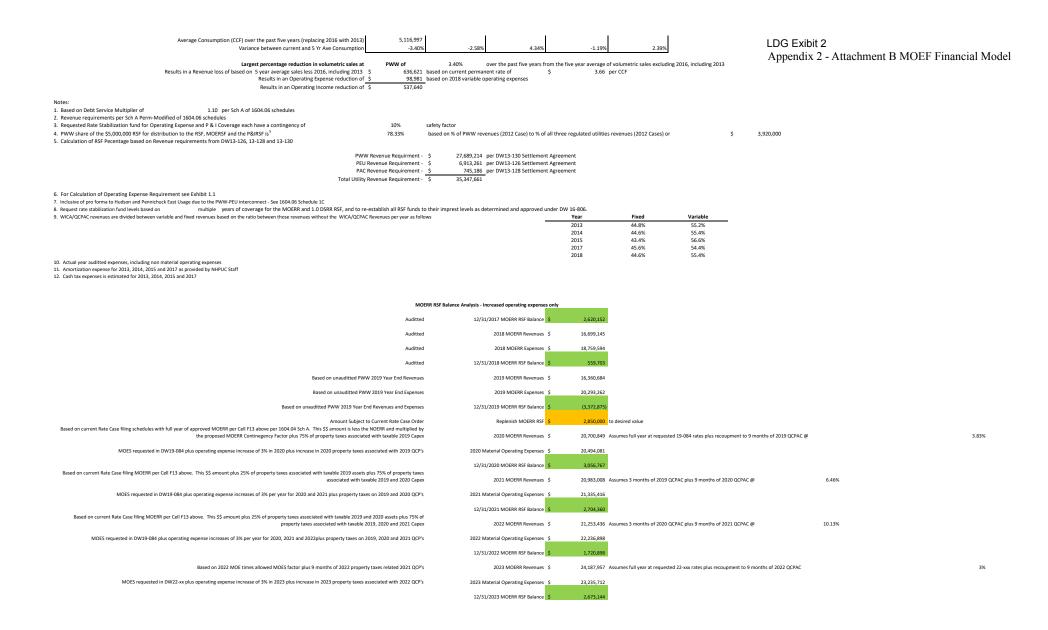

| clu | sive of compounding) -           |    | 4.72%                           |  |

|                                                               |           |           |           | 2017 Actual CCF's sold by |           |
|---------------------------------------------------------------|-----------|-----------|-----------|---------------------------|-----------|
|                                                               | by PWW    | by PWW    | by PWW    | PWW                       | by PWW    |
| Annual Metered Sales (CCF)                                    | 4,948,775 | 4,988,184 | 5,349,169 | 5,056,592                 | 5,242,264 |
| Percentage Variance between Current and High Consumption Year | -8.09%    | -7.24%    | 0.00%     | -5.79%                    | -2.04%    |



# Appendix 2 - Attachment B MOEF Financial Model

Pennichuck Water Works, Inc. Accounts Excluded From MOERR DW 19-084 Revised per Staff DR 2-37; Rev 5/27/20

(1)

Test Year

|        |                                        |           |           |           |            |           |            |           |              |            |            |           |            | _          | 2018 Totals |
|--------|----------------------------------------|-----------|-----------|-----------|------------|-----------|------------|-----------|--------------|------------|------------|-----------|------------|------------|-------------|
| 921002 | SENIOR MANAGEMENT VEHICLES             | 165.33    | -         | 154.01    | 199.91     | 1,462.15  | 563.18     | 136.13    | 202.31       | -