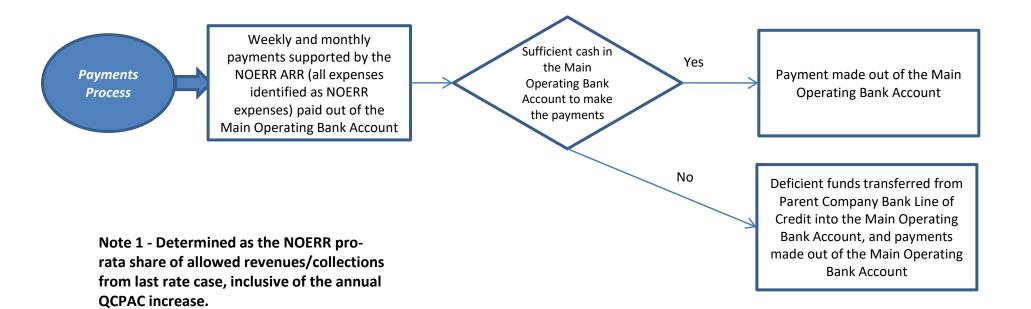

d amounts, into the identified CBFRR, MOERR/MOEF, NOERR, DSRR-1.0 and DSRR 0.1 revenue "buckets."

# Pennichuck Water Works , Inc. - DW 16-806/DW 19-084 Rate Making Concept Flow Diagram - Flowchart A

LDG Exibit 2 Appendix 2, Attachment A PWW Ratemaking Structure Flowchart



percentage of revenues allocated to the CBFRR, per the last rate case, inclusive of the annual QCPAC increase.

# Pennichuck Water Works , Inc. - DW 16-806/DW 19-084 Rate Making Concept Flow Diagram - Flowchart B

LDG Exibit 2 Appendix 2, Attachment A PWW Ratemaking Structure Flowchart



last rate case, inclusive of the annual QCPAC increase.

LDG Exibit 2 Appendix 2, Attachment A PWW Ratemaking Structure Flowchart

Pennichuck Water Works , Inc. - DW 16-806/DW 19-084 Rate Making Concept Flow Diagram - Flowchart C





# Pennichuck Water Works , Inc. - DW 16-806/DW 19-084 Rate Making Concept Flow Diagram - Flowchart D

LDG Exibit 2 Appendix 2, Attachment A PWW Ratemaking Structure Flowchart



the DSRR 1.0, per the last rate case, inclusive of the annual QCPAC increase.

Note 2: Adequacy of funds in the DSRR Bank Account each month will be determined as 100% of monthly payment obligations, 33 1/3% of quarterly payment obligations and 1/12 of the annual debt service for semi-annual payment obligations.

# Pennichuck Water Works , Inc. - DW 16-806/DW 19-084 Rate Making Concept Flow Diagram - Flowchart E

LDG Exibit 2 Appendix 2, Attachment A PWW Ratemaking Structure Flowchart



Note 1: Actual Monthly DSRR 0.1 Revenues are the actual earned water revenues in the month multiplied times the pro-rata percen