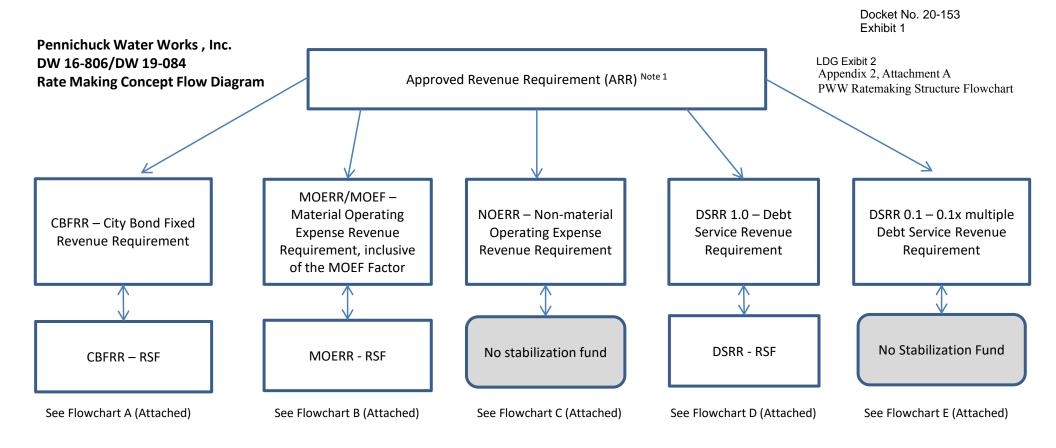

2

4. As shown on PAC's Puc 1604.06 Schedules, Schedule A Perm-Conventional, PAC's 2019 test year revenue needs were \$820,029 after *pro formas* to the test year to allow for the rate making methodology approved in DW11-026. PAC's actual 2019 TY revenues, accounting for the City Bond Fixed Revenue Requirement ("CBFRR"), were \$771,874, exclusive of other Operating Revenue. Based on the rate-making methodology approved in DW 19-084, Schedule A Proposed, which PAC seeks, its revenue needs are \$862,927, exclusive of other Operating Revenues and actual revenues were \$771,874 exclusive of other Operating Revenues. These books and records clearly demonstrate an earnings deficiency for PAC, regardless of which ratemaking structure is used. Because PAC seeks to modify its ratemaking structure to that of its affiliate PWW, as approved in DW 19-084, the computation of the revenue deficiency results in a proposed revenue increase of 11.18%