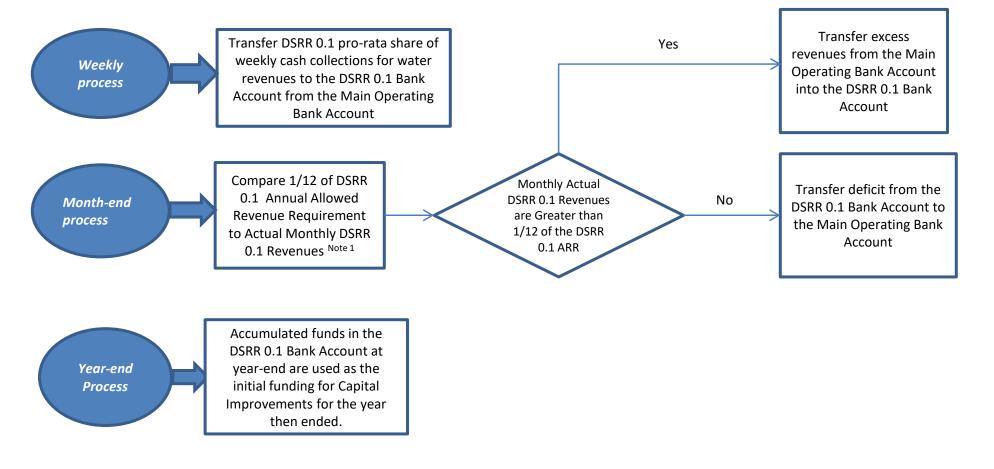

aking Structure Flowchart

Pennichuck Water Works , Inc. - DW 16-806/DW 19-084 Rate Making Concept Flow Diagram - Flowchart C





# Pennichuck Water Works , Inc. - DW 16-806/DW 19-084 Rate Making Concept Flow Diagram - Flowchart D

LDG Exibit 2 Appendix 2, Attachment A PWW Ratemaking Structure Flowchart



the DSRR 1.0, per the last rate case, inclusive of the annual QCPAC increase.

Note 2: Adequacy of funds in the DSRR Bank Account each month will be determined as 100% of monthly payment obligations, 33 1/3% of quarterly payment obligations and 1/12 of the annual debt service for semi-annual payment obligations.

# Pennichuck Water Works , Inc. - DW 16-806/DW 19-084 Rate Making Concept Flow Diagram - Flowchart E

LDG Exibit 2 Appendix 2, Attachment A PWW Ratemaking Structure Flowchart



Note 1: Actual Monthly DSRR 0.1 Revenues are the actual earned water revenues in the month multiplied times the pro-rata percentage of revenues allocated to the DSRR 0.1, per the last rate case, inclusive of the annual QCPAC increase.

# Pennichuck Water Works , Inc. - DW 16-806/DW 19-084 Definition of Terms

LDG Exibit 2 Appendix 2, Attachment A PWW Ratemaking Structure Flowchart

- **Approved Revenue Requirement**: equals the annual revenue requirement established at the most recent rate case, adjusted annually on or about April 1st and "trued up" to the actual approved amounts as of the issuance of the QCPAC annual surcharge increase order (the QCPAC shall become eligible for annual recoupment from the date for which bonded debt or other financing that is incurred with respect to the