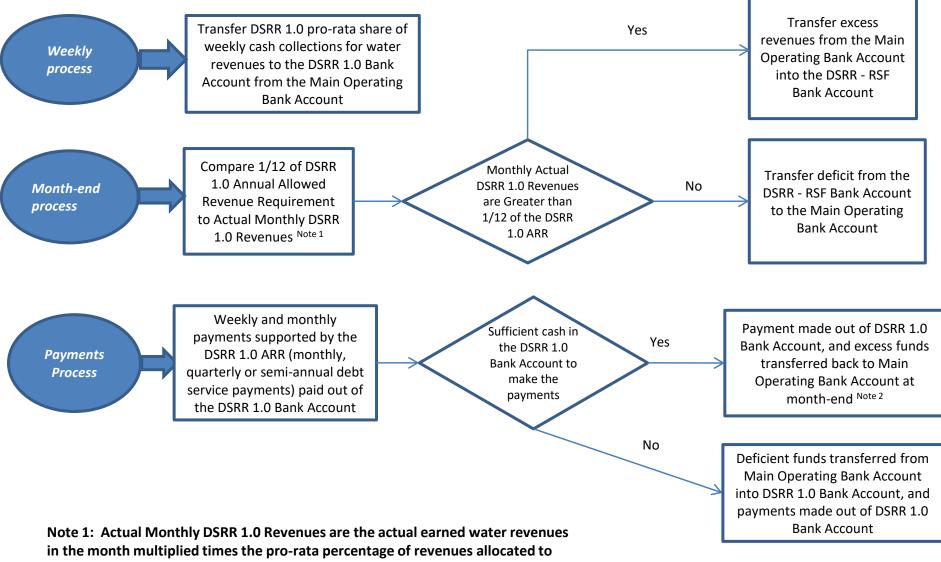

Diagram - Flowchart A

LDG Exibit 2 Appendix 2, Attachment A PWW Ratemaking Structure Flowchart



percentage of revenues allocated to the CBFRR, per the last rate case, inclusive of the annual QCPAC increase.

# Pennichuck Water Works , Inc. - DW 16-806/DW 19-084 Rate Making Concept Flow Diagram - Flowchart B

LDG Exibit 2 Appendix 2, Attachment A PWW Ratemaking Structure Flowchart



last rate case, inclusive of the annual QCPAC increase.

LDG Exibit 2 Appendix 2, Attachment A PWW Ratemaking Structure Flowchart

Pennichuck Water Works , Inc. - DW 16-806/DW 19-084 Rate Making Concept Flow Diagram - Flowchart C





# Pennichuck Water Works , Inc. - DW 16-806/DW 19-084 Rate Making Concept Flow Diagram - Flowchart D

LDG Exibit 2 Appendix 2, Attachment A PWW Ratemaking Structure Flowchart



the DSRR 1.0, per the last rate case, inclusive of the annual QCPAC increase.

Note 2: Adequacy of funds in the DSRR Bank Account each month will be determined as 100% of monthly payment obligations, 33 1/3% of quarterly payment obligations and 1/12 of the annual debt service for semi-annual payment obligations.

# Pennichuck Water Works , Inc. - DW 16-806/DW 19-084 Rate Making Concept Flow Diagram - Flowchart E

LDG Exibit 2 Appendix 2, Attachment A PWW Ratemaking Structure Flowchart



Note 1: Actual Monthly DSRR 0.1 Revenues are the actual earned water revenues in the month multiplied times the pro-rata percentage of revenues allocated to the DSRR 0.1, per the last rate case, inclusive of the annual QCPAC increase.

# Pennichuck Water Works , Inc. - DW 16-806/DW 19-084 Definition of T